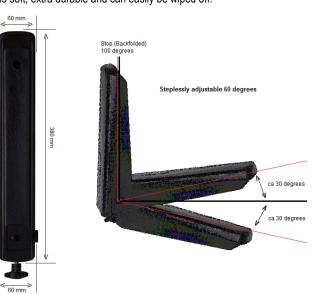

## **Technical Specifications**

Weight: 1,1 kg (incl. the axle)

**Load capacity:** Downward: 100-125 kg Backward: 75-100 kg

Material: Armrest Base: PUR

Top-cover: PUR Chassie: Steel

Possible features: Armrest-Base: PUR