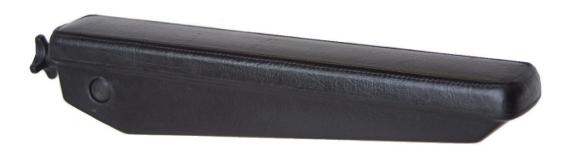

## **Armrest model - PUR380**

Armrest model PUR380 is recommended for professional users and demanding environments where high durability is required. The armrest has a steel chassie casted in one piece of PUR. The material is soft, extra durable and can easily be wiped off.