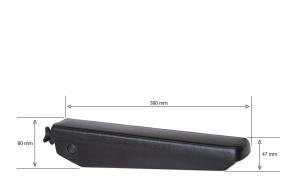

## **Technical Specifications**

Weight: 1,1 kg (incl. the axle)

**Load capacity:** Downward: 100-125 kg Backward: 75-100 kg

Material: Armrest Base: PUR

Top-cover: PUR Chassie: Steel

Possible features: Armrest-Base: PUR