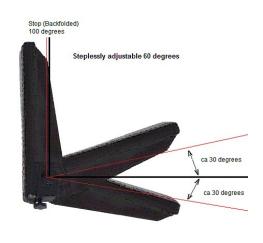

## **Technical Specifications**

Weight: 1,1 kg (incl. the axle)

Load capacity: Downward: 100-125 kg Backward:

75 kg

Material: Armrest Base: **PUR** 

Top-cover: **PUR** 

Chassie: Steel

Possible features: Armrest-Base: **PUR** 