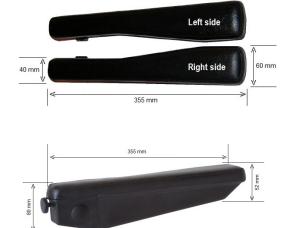

This armrest is made in Right- and Left- side versions. The narrow width in the back (40 mm) and the broader width in the front (60 mm) combines two important features and gives an excellent rest of the arm -without occupying too much space on the side of the seat. Perfect for use in cars with a limited area between the seat and the door and/or between the seats -for example in mobile homes where you need to pass through the seats.