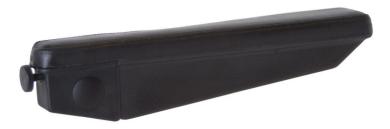

## **Armrest model - PUR355**

Armrest model PUR355 is recommended professional users, mobile homes, handicap vehicles and other demanding environments -where high durability is required. The armrest has a steel chassie casted in one piece of PUR. The material is soft, extra durable and can easily be wiped off.

## **Technical Specifications**

Weight: 1,1 kg (incl. the axle)

Load capacity: Downward: 100-125 kg Backward:

75 kg

Material: Armrest Base: **PUR** 

Top-cover: **PUR** 

Chassie: Steel

Possible features: Armrest-Base: **PUR** 