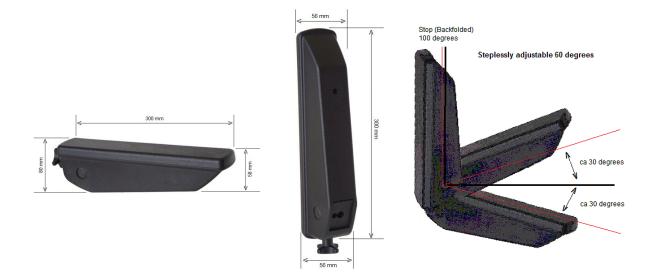

| <b>Technical Specifications</b> |                                                                                                                                                     |                         |
|---------------------------------|-----------------------------------------------------------------------------------------------------------------------------------------------------|-------------------------|
| Weight:                         | 1,0 kg (incl. the axle)                                                                                                                             |                         |
| Load capacity:                  | Downward:<br>Backward:                                                                                                                              | 100-125 kg<br>75-100 kg |
| Material:                       | Armrest Base:<br>Top-cover:<br>Chassie:                                                                                                             | PUR<br>PUR<br>Steel     |
| Possible features:              | Armrest-Base:<br>Top-Cover:                                                                                                                         | PUR<br>PUR              |
| Colour:                         | Black (other colours upon request)                                                                                                                  |                         |
| Other:                          | The armrest is "universal" and can easily be changed from left to right -side fitting.<br>For more information -please contact Sydmeko Industri AB. |                         |