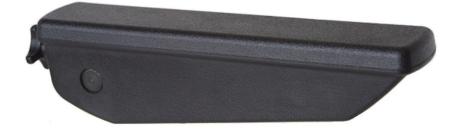

## Armrest model - PUR300

Armrest model PUR300 is recommended for professional users and demanding environments where high durability is required. The armrest has a steel chassie casted in one piece of PUR. The material is soft, extra durable and can easily be wiped off.