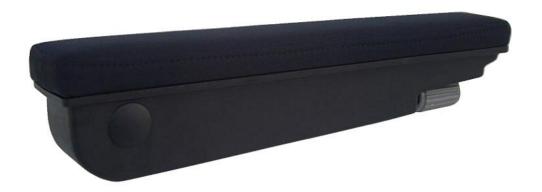

# **Armrest model - ML385**

Armrest model ML385 is recommended for light and heavy trucks. Choose from different materials and colours on the top-cover, such as PUR, Textile, Vinyl or Leather. The armrest-base material is Polyamide. See our variety of standard armrest on the next page.

# **Technical Specifications**

Weight: approx. 1,5 kg (incl. the axle)

Load capacity: Downward: 225-250 kg Sideway: 125-150 kg

Backward: 125-150 kg
150-175 kg

Material: Armrest Base: Polyamide (PA6)

Top-cover: PUR Chassie: Steel

Possible features: Armrest-Base: Polyamide (PA6)

Top-Cover: PUR, Textile, Vinyl or Leather

Other: The armrest is available in right— or left side with splines or special bracket.

Choose from various features, colours and material in both textile and leather.