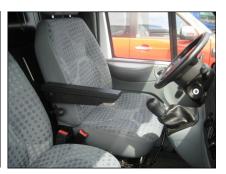

# **Armrest model - ML385**

Armrest model ML385 is recommended for light and heavy trucks. Choose from different materials and colours on the top-cover, such as PUR, Textile, Vinyl or Leather. The armrest-base material is Polyamide. See our variety of standard armrest on the next page.

Possible features: Armrest-Base: Polyamide (PA6)

Top-Cover: PUR, Textile, Vinyl or Leather

Other: The armrest is available in right— or left side with splines or special bracket.

Choose from various features, colours and material in both textile and leather.