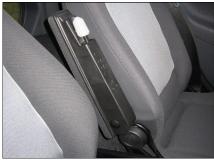

# **Armrest model - ML385**

Armrest model ML385 is recommended for light and heavy trucks. Choose from different materials and colours on the top-cover, such as PUR, Textile, Vinyl or Leather. The armrest-base material is Polyamide. See our variety of standard armrest on the next page.

Possible features: Armrest-Base: Polyamide (PA6)

Top-Cover: PUR, Textile, Vinyl or Leather

Other: The armrest is available in right— or left side with splines or special bracket.

Choose from various features, colours and material in both textile and leather.