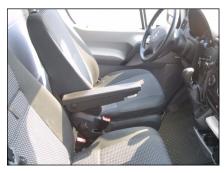

# **Armrest model - ML385**

Armrest model ML385 is recommended for light and heavy trucks. Choose from different materials and colours on the top-cover, such as PUR, Textile, Vinyl or Leather. The armrest-base material is Polyamide. See our variety of standard armrest on the next page.

Possible features: Armrest-Base: Polyamide (PA6)

Top-Cover: PUR, Textile, Vinyl or Leather

Other: The armrest is available in right— or left side with splines or special bracket.

Choose from various features, colours and material in both textile and leather.