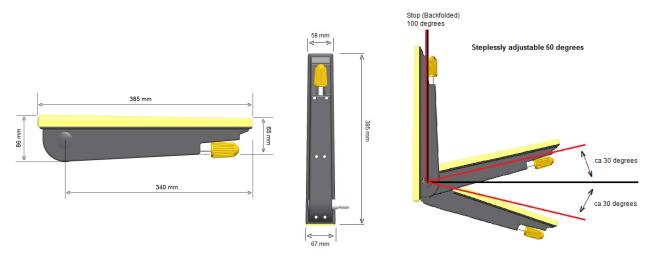

# **Technical Specifications**

Weight: approx. 1,5 kg (incl. the axle)

Load capacity: Downward: 225-250 kg Sideway: 125-150 kg

Backward: 125-150 kg
150-175 kg

Material: Armrest Base: Polyamide (PA6)

Top-cover: PUR Chassie: Steel