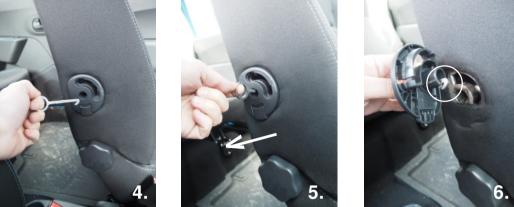

## Mount the armrest like this:

Remove the original armrest by pushing the lock-sprint on the plastic cover panel -then fold down the armrest and pull it outwards until it is released.

Remove the plastic cover panel by placing the enclosed «key-hook tool» in the center hole. Make sure that the hook tool is grabbing the lower front hook on the cover panel (see pict.6). Then pull straight outwards until the plastic cover panel is released!