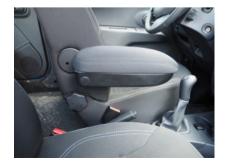

2015 -

Kit Content X-change Adaption

MLC310 Armrest with adjustment & storage copartment Adapter plate / Bracket with cover-ring (pre-mounted)

If you have any questions regarding the mounting procedure or want to learn more about the Comfort Armrest System -please contact your dealer or Sydmeko directly fur further assistance.

Mount the armrest /adapter bracket as the picture shows. Make sure the M8-screw with lock-tap is facing downwards when you mount it. When the adapter is in place -pull the M8-screw outwards and then tighten the screw (approx 5-6Nm). Finally mount the enclosed plastic cap over the M8 screw. Now you can fold the armrest up and down and adjust it into a nice and relaxing position -by turning the adjustment wheel on the underside of the armrest. Pull up the handle at the front of the armrest to access the practical compartment box.END OF INSTRUCTION!