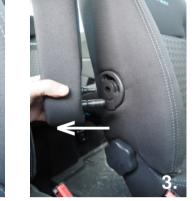

## Mount the armrest like this:

Remove the original armrest by pushing the lock-sprint on the plastic cover panel -then fold down the armrest and pull it outwards until it is released.

Remove the plastic cover panel by placing the enclosed «key-hook tool» in the center hole. Make sure that the hook tool is grabbing the lower front hook on the cover panel (see pict.6). Then pull straight outwards until the plastic cover panel is released!