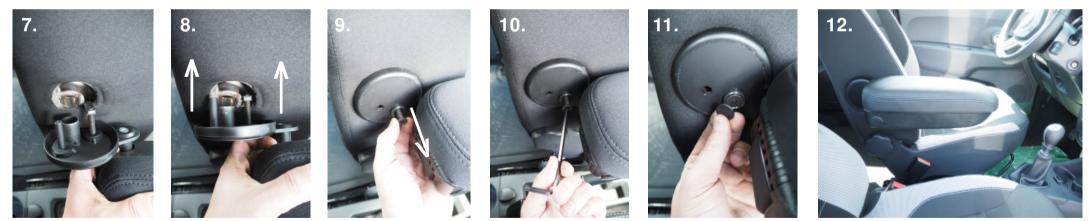

Mount the armrest /adapter bracket as the picture shows. Make sure the M8-screw with lock-tap is facing downwards when you mount it. When the adapter is in place -pull the M8-screw outwards and then tighten the screw (approx 5-6Nm). Finally mount the enclosed plastic cap over the M8 screw. Now you can fold the armrest up and down and adjust it into a nice and relaxing position -by turning the adjustment wheel on the underside of the armrest. Pull up the handle at the front of the armrest to access the practical compartment box.END OF INSTRUCTION!