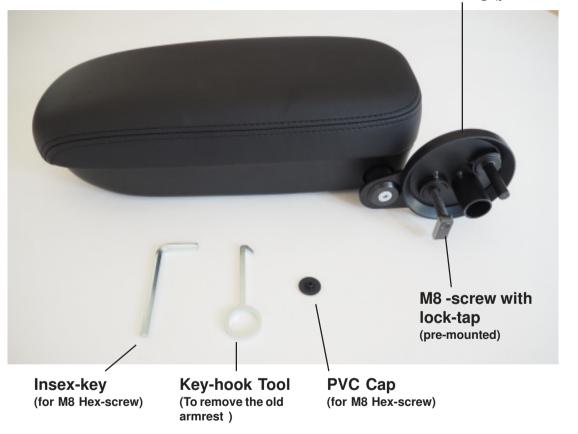

## www.armrest.info

| Innehåll / Content / Inhalt:<br>1 st MLC310 Armrest with<br>pre-mounted bracket.<br>1 st Cover-ring (pre-mounted)<br>1 st M8-screw w. Socket<br>1 st PVC Cap (for M8)<br>1 st "Key-hook" tool<br>1 st Insex-key 5 mm | <u>SMI Kit No:</u><br>13-310PT10-X14R (LHD)<br>13-310PV10-X14R (LHD)<br>13-310PT10-X14L (RHD)<br>13-310PV10-X14L (RHD) |
|----------------------------------------------------------------------------------------------------------------------------------------------------------------------------------------------------------------------|------------------------------------------------------------------------------------------------------------------------|
| Bil/ Car/ Auto Model: <u>År / Year / Jahre:</u>                                                                                                                                                                      |                                                                                                                        |

## Mount the armrest like this:

Remove the original armrest by pushing the lock-sprint on the plastic cover panel -then fold down the armrest and pull it outwards until it is released.

Remove the plastic cover panel by placing the enclosed «key-hook tool» in the center hole. Make sure that the hook tool is grabbing the lower front hook on the cover panel (see pict.6). Then pull straight outwards until the plastic cover panel is released!

Mount the armrest /adapter bracket as the picture shows. Make sure the M8-screw with lock-tap is facing downwards when you mount it. When the adapter is in place -pull the M8-screw outwards and then tighten the screw (approx 5-6Nm). Finally mount the enclosed plastic cap over the M8 screw. Now you can fold the armrest up and down and adjust it into a nice and relaxing position -by turning the adjustment wheel on the underside of the armrest. Pull up the handle at the front of the armrest to access the practical compartment box.END OF INSTRUCTION!