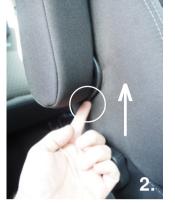

## Mount the armrest like this:

Remove the original armrest by pushing the lock-sprint on the plastic cover panel -then fold down the armrest and pull it outwards until it is released.

Remove the plastic cover panel by placing the enclosed «key-hook tool» in the center hole. Make sure that the hook tool is grabbing the lower front hook on the cover panel (see pict.6). Then pull straight outwards until the plastic cover panel is released!